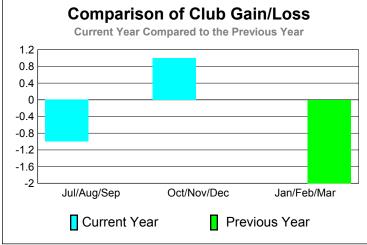

-2

|             | <u>Club</u> Results        |                               |                                   |                                  | <u>Clubs</u>                     |
|-------------|----------------------------|-------------------------------|-----------------------------------|----------------------------------|----------------------------------|
|             | 2010-2011                  |                               |                                   |                                  | 2009-2010                        |
| Month       | New<br>Club<br><u>Goal</u> | Actual<br>New<br><u>Clubs</u> | Actual<br>Dropped<br><u>Clubs</u> | Gain/<br>Loss of<br><u>Clubs</u> | Gain/<br>Loss of<br><u>Clubs</u> |
| Jul/Aug/Sep | 0                          | 0                             | -1                                | -1                               | 0                                |
| Oct/Nov/Dec | 1                          | 0                             | 1                                 | 1                                | 0                                |
| Jan/Feb/Mar | 0                          | 0                             | 0                                 | 0                                | -2                               |