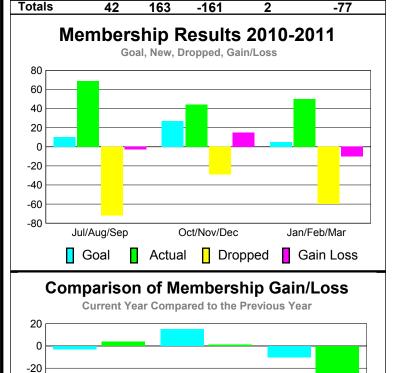

Totals

# Club Results 2010-2011 Goal, New, Dropped, Gain/Loss 1.2 0.8 0.4 0-0.4 -0.8 -1.2 Jul/Aug/Sep Oct/Nov/Dec Jan/Feb/Mar Goal Actual Dropped Gain Loss

### GMT CA: 3 MEMBERSHIP **Membership** Results <u>Membership</u> 2010-2011 2009-2010 Actual Gain/ Net **Actual** Gain/ Memb New Dropped Loss of Loss of Month Goal Memb **Memb** Memb Memb Jul/Aug/Sep 69 -72 -3 10 4 Oct/Nov/Dec -29 15 27 44 1 Jan/Feb/Mar 5 50 -60 -10 -82 Totals <u>42</u> -77