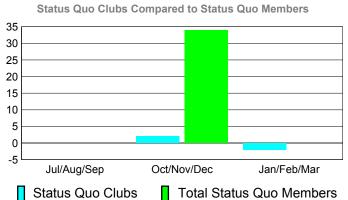

>Loss of<br><u>Clubs</u> | Gain/<br>Loss of<br><u>Clubs</u> |
| Jul/Aug/Sep | 0                          | 0                             | -1                                | -1                               | 0                                |
| Oct/Nov/Dec | 1                          | 0                             | 1                                 | 1                                | 0                                |
| Jan/Feb/Mar | 0                          | 0                             | 0                                 | 0                                | -2                               |

# Club Results 2010-2011 Goal, New, Dropped, Gain/Loss 1.2 0.8 0.4 0-0.4 -0.8 -1.2 Jul/Aug/Sep Oct/Nov/Dec Jan/Feb/Mar Goal Actual Dropped Gain Loss



### YTD Status Quo Clubs 2010-2011



### GMT CA: 3 MEMBERSHIP **Membership** Results <u>Membership</u> 2010-2011 2009-2010 Actual Gain/ Net **Actual** Gain/ Memb New Dropped Loss of Loss of Month Goal Memb **Memb** Memb Memb Jul/Aug/Sep 69 -72 -3 10 4 Oct/Nov/Dec -29 15 27 44 1 Jan/Feb/Mar 5 50 -60 -10 -82 Totals <u>42</u> -77



# **Gender Comparison 2010-2011**

Oct/Nov/Dec

Jan/Feb/Mar

Previous Year