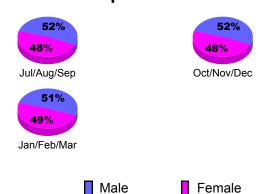

| 0                                |
| Jan/Feb/Mar | 0                          | 0                             | 0                                 | 0                                | -2                               |

# Club Results 2010-2011 Goal, New, Dropped, Gain/Loss 1.2 0.8 0.4 0-0.4 -0.8 -1.2 Jul/Aug/Sep Oct/Nov/Dec Jan/Feb/Mar Goal Actual Dropped Gain Loss



### YTD Status Quo Clubs 2010-2011



### GMT CA: 3 MEMBERSHIP **Membership** Results <u>Membership</u> 2010-2011 2009-2010 Actual Gain/ Net **Actual** Gain/ Memb New Dropped Loss of Loss of Month Goal Memb **Memb** Memb Memb Jul/Aug/Sep 69 -72 -3 10 4 Oct/Nov/Dec -29 15 27 44 1 Jan/Feb/Mar 5 50 -60 -10 -82 Totals <u>42</u> -77



# **Gender Comparison 2010-2011**

Oct/Nov/Dec

Jan/Feb/Mar

Previous Year